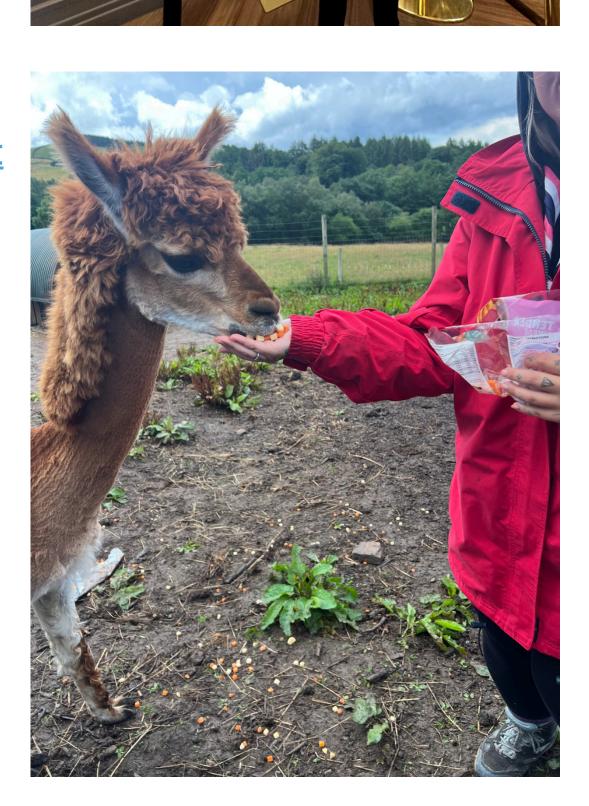

Donations

- Alpaca walking & feeding
- Animal visits/zoo trips
- Escape rooms
- Foodbank collection
- Musicians musical instruments
- Artist visits e.g Jamie Stockley -

https://jamiestockley.carbonmade.com/contact